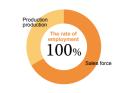

## i KOCHI, JAPAN

Colleges

The largest technical college in Kochi prefecture.

14,000

Approximately 1,000 students are studying at our school, and to date we have produc over 14,000 graduates.

Countries / regions