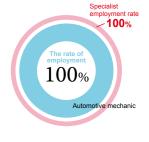

## **Target Job Type**

- Automotive mechanic
- · Car development engineer
- Car dealer business
- · The road service staff
- The service front desk etc...

## **Available Qualification**

[ National qualification ]

- 2nd-class gasoline automotive mechanic\*
- · 2nd-class diesel automotive mechanic\*
- 2nd-class motorcycle mechanic\*
- \*Practical skill exemption

#### Gain cutting-edge automotive maintenance skills and knowledge

This course has been certified by the Ministry of Land, Infrastructure, Transport and Tourism as meeting the necessary requirements for the maintenance of advanced technology. We are constantly updating our equipment, technology and knowledge in the automobile maintenance industry, where evolution is required.