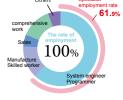

## i KOCHI, JAPAN

Colleges

The largest technical college in Kochi prefecture.

14,000

Approximately 1,000 students are studying at our school, and to date we have produc over 14,000 graduates.

Countries / regions