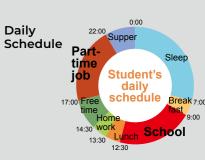

## **Part-time Jobs**

## We support you to find a part-time job.

- Restaurants Convenience Stores • Hotels • Super Markets etc.
- We introduce part-time jobs as part of our career education. Through part-time work experience, you can acquire skills that will be useful for your career development.

## **Expected income**

Part time job income \\ \pm\$100,000 ~\\ \pm\$150,000 / month You will be permitted to work up to 28 hours / week, or 40 hours / week during school vacations.