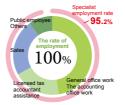

## i KOCHI, JAPAN

Colleges

The largest technical college in Kochi prefecture.

14,000

Approximately 1,000 students are studying at our school, and to date we have produc over 14,000 graduates.

Countries / regions