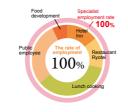

## i KOCHI, JAPAN

Colleges

The largest technical college in Kochi prefecture.

14,000

Approximately 1,000 students are studying at our school, and to date we have produc over 14,000 graduates.

Countries / regions