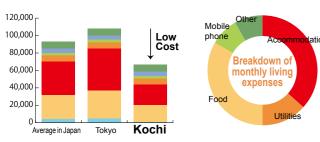

## **Monthly expenses**

| Accommodation | ¥ 22,000 |
|---------------|----------|
| Utilities     | ¥ 8,000  |
| Food          | ¥ 20,000 |
| Mobile phone  | ¥ 5,000  |
| Other         | ¥ 5,000  |
| Total         | ¥ 60,000 |

## Comparing the cost of living in Kochi and Tokyo

The rent in Tokyo and other large cities are a lot higher than Kochi. For monthly housing, while the level in Tokyo is 50,000 yen, it's only 24,000 yen in Kochi. In metropolitan areas, it is also difficult to rent apartments near schools, raising the level of commuting costs, while in Kochi, you just need one bicycle to get around the city.